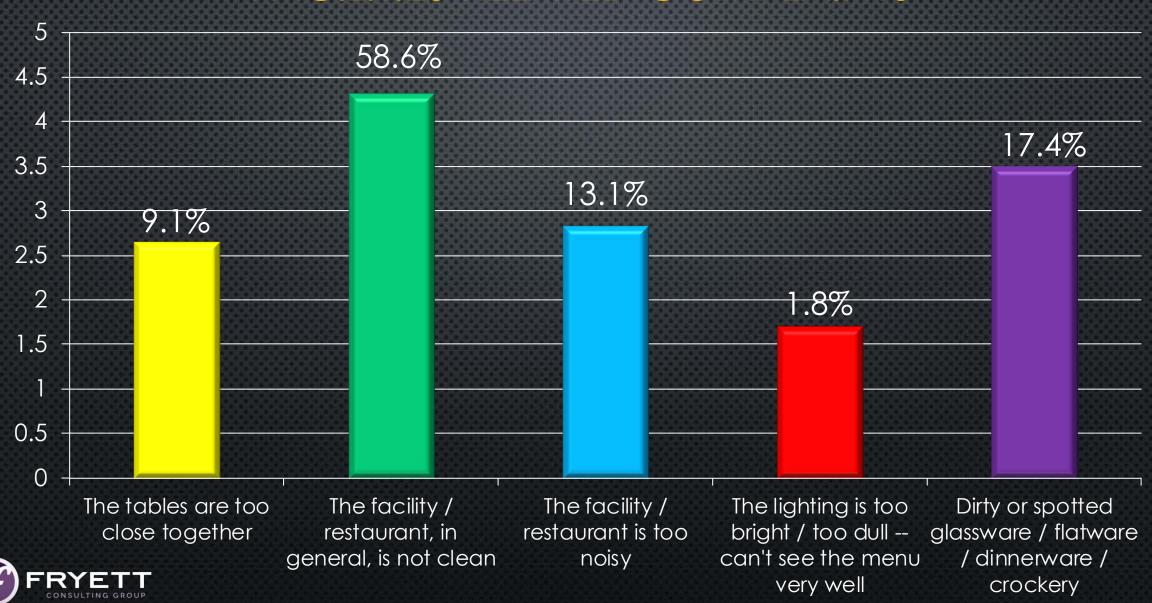

#### THOSE FACILITIES RELATED COMPLAINTS ...

- 1. THE TABLES ARE TOO CLOSE TOGETHER
- 2. THE FACILITY, IN GENERAL, IS NOT CLEAN
- 3. THE FACILITY / RESTAURANT IS TOO NOISY
- 4. The restaurant is too bright / too dull Can't see the menu very well
- 5. DIRTY OR SPOTTED GLASSWARE / FLATWARE / DINNERWARE / CROCKERY

#### FACILITIES RELATED COMPLAINTS