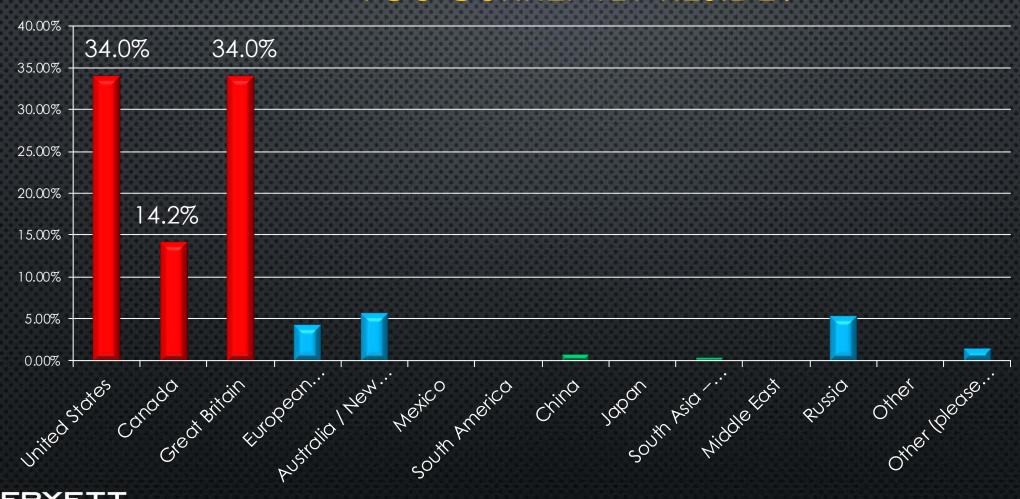

### SO, WHERE WERE THEY FROM? ...

## IN WHAT COUNTRY / REGION OF THE WORLD DO YOU CURRENTLY RESIDE?