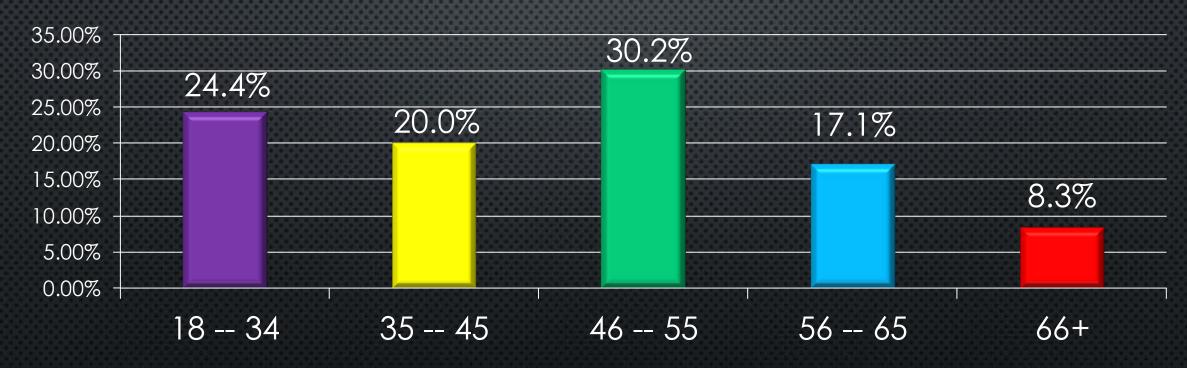

#### AND HOW OLD WERE THEY? ...

## WHICH OF THE FOLLOWING AGE CATEGORIES ARE YOU IN?