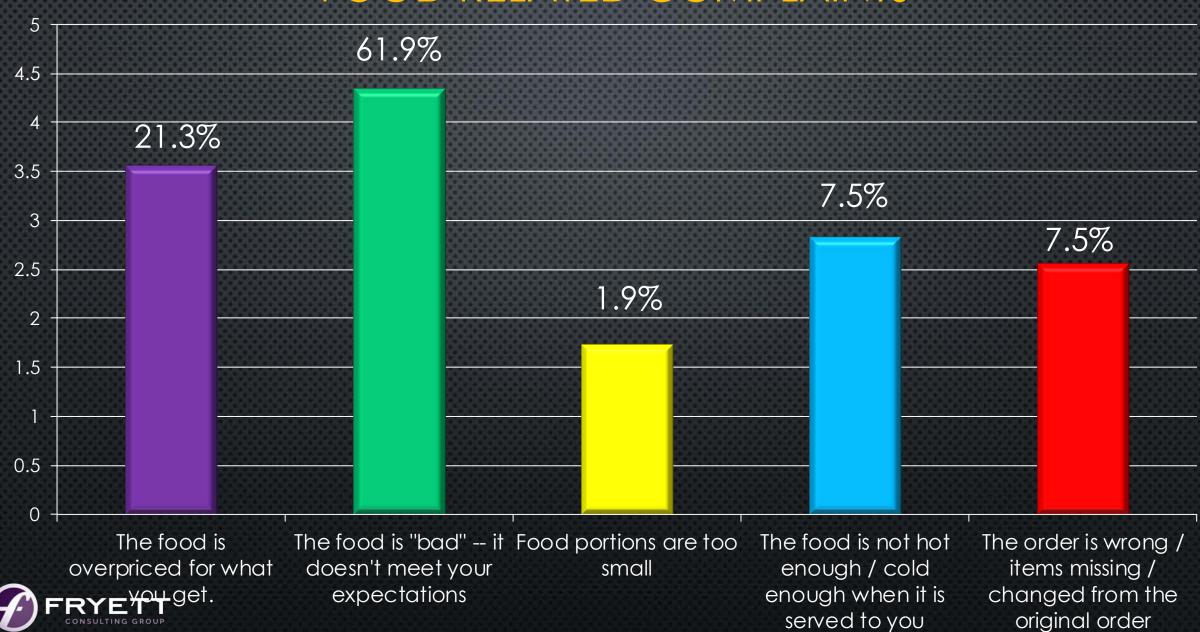

#### THOSE FOOD RELATED COMPLAINTS ...

- 1. THE FOOD IS OVERPRICED FOR WHAT YOU GET
- 2. THE FOOD IS "BAD" IT DOESN'T MEET YOUR EXPECTATIONS
- 3. FOOD PORTIONS ARE TOO SMALL
- 4. THE FOOD IS NOT HOT ENOUGH / COLD ENOUGH WHEN IT IS SERVED TO YOU
- 5. THE ORDER IS WRONG / MISSING ITEMS / CHANGED FROM THE ORIGINAL ORDER

#### FOOD RELATED COMPLAINTS