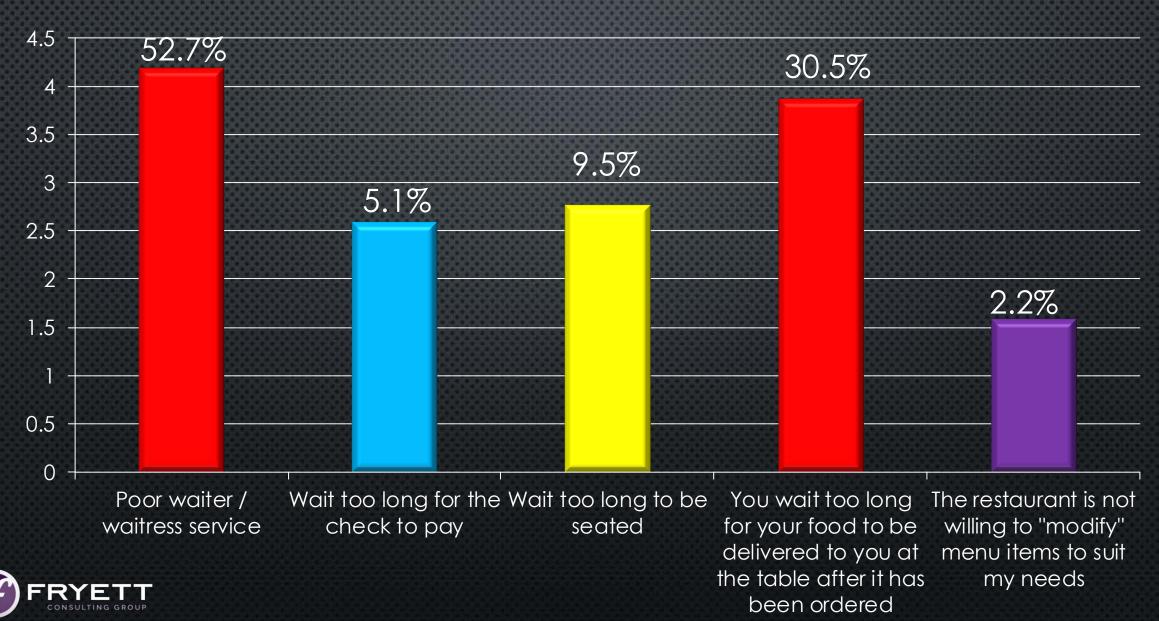

#### THOSE SERVICE RELATED COMPLAINTS ...

- 1. POOR WAITER / WAITRESS SERVICE
- 2. WAIT TOO LONG FOR THE CHEQUE TO PAY
- 3. WAIT TOO LONG TO BE SEATED
- 4. YOU WAIT TOO LONG FOR YOUR FOOD TO BE DELIVERED TO YOU AT THE TABLE AFTER IT HAS BEEN ORDERED
- 5. THE RESTAURANT IS NOT WILLING TO "MODIFY" MENU ITEMS TO SUIT YOUR NEEDS

#### SERVICE RELATED COMPLAINTS