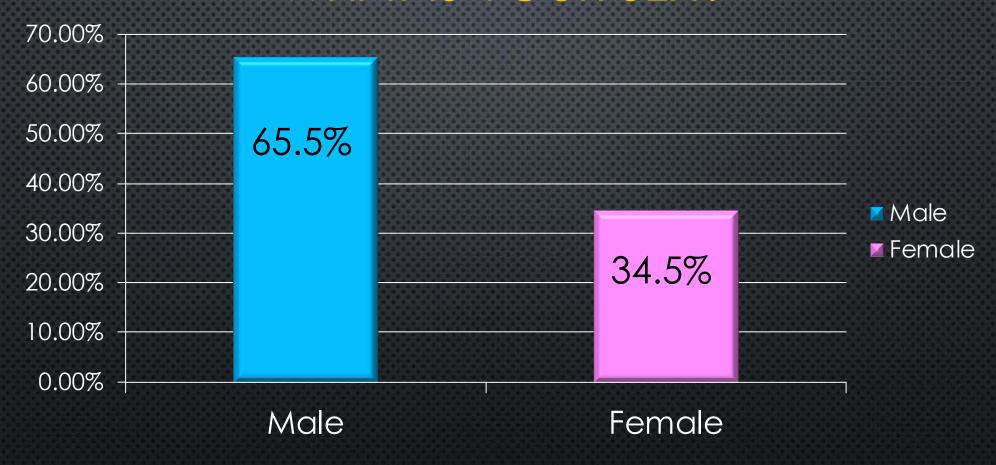

# WHAT CONSUMERS ARE BITCHING ABOUT





## SIMPLE QUESTIONNAIRE – FOUR PARTS TO IT ...

- BASIC DEMOGRAPHIC INFORMATION
- FOOD RELATED COMPLAINTS
- SERVICE RELATED COMPLAINTS
- FACILITIES RELATED COMPLAINTS





### SO, WHERE WERE THEY FROM? ...





## IN WHAT COUNTRY / REGION OF THE WORLD DO YOU CURRENTLY RESIDE?



### AND THE SEX ...





#### WHAT IS YOUR SEX?





#### AND HOW OLD WERE THEY? ...







## WHICH OF THE FOLLOWING AGE CATEGORIES ARE YOU IN?





#### THOSE FOOD RELATED COMPLAINTS ...

- 1. THE FOOD IS OVERPRICED FOR WHAT YOU GET
- 2. THE FOOD IS "BAD" IT DOESN'T MEET YOUR EXPECTATIONS
- 3. FOOD PORTIONS ARE TOO SMALL
- 4. THE FOOD IS NOT HOT ENOUGH / COLD ENOUGH WHEN IT IS SERVED TO YOU
- 5. THE ORDER IS WRONG / MISSING ITEMS / CHANGED FROM THE ORIGINAL ORDER





#### FOOD RELATED COMPLAINTS



#### THOSE SERVICE RELATED COMPLAINTS ...

- 1. POOR WAITER / WAITRESS SERVICE
- 2. WAIT TOO LONG FOR THE CHEQUE TO PAY
- 3. WAIT TOO LONG TO BE SEATED
- 4. YOU WAIT TOO LONG FOR YOUR FOOD TO BE DELIVERED TO YOU AT THE TABLE AFTER IT HAS BEEN ORDERED
- 5. THE RESTAURANT IS NOT WILLING TO "MODIFY" MENU ITEMS TO SUIT YOUR NEEDS





#### SERV